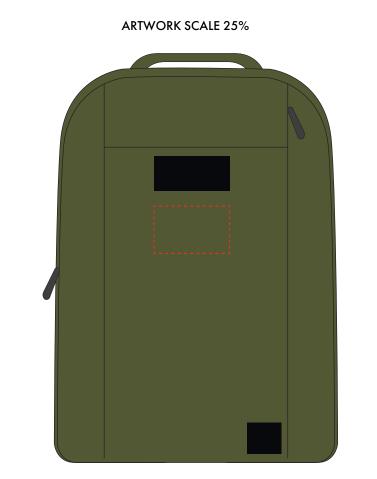

## **PANTONE REFERENCE(S)**

💼 Full colour printing

Product Image for visualisation - colours may vary

ARTWORK SCALE 100% Max print area: 80mm x 50mm

| ,  |   |
|----|---|
| I  | 1 |
| I  | 1 |
| I  |   |
| ļ. | 1 |
| I  |   |
| I  |   |
| 1  | 1 |
|    |   |
|    |   |
|    |   |
|    |   |
|    |   |
|    |   |
|    |   |
|    |   |
|    |   |
|    |   |
|    |   |
|    | i |
|    |   |
|    | i |
|    | i |
|    |   |
|    |   |
|    |   |

The dashed line is to demonstrate print area and will not appear on your printed item